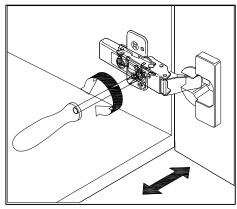

## DOOR ADJUSTMENT

Adjusts the door vertically

Adjusts the door horizontally

Adjusts the door forward and backwards