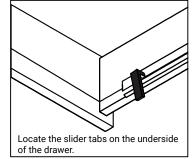

#### REMOVAL

- 1. Pull tabs toward center
- 2. Lift and pull drawer out

### **RE-INSTALL**

- 1. Align drawer hole with slider stud
- 2. Push tabs back in to secure