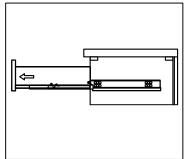

#### **DRAWER REMOVAL**

### **RE-INSTALL**

- 1. Align drawer hole with slider stud
- 2. Push tabs back in to secure