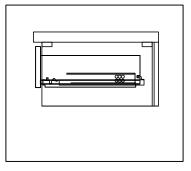

#### **DRAWER REMOVAL**

#### REMOVAL

- 1. Pull tabs toward center
- 2. Lift and pull drawer out